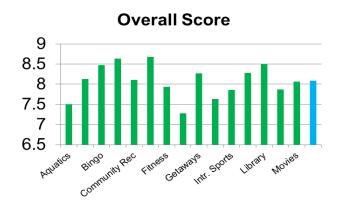

### N925 – Ashore Galleys



- □ 82 operations in 50 locations- 30 million+ meals served annually
- NSF Deveselu, Romania officially opened this year
- □ New sites in Poland and Bahrain opening in next two years





### N926 – Child and Youth Programs



- □ 134 Child Development Centers
- □ 104 Youth Centers
- □ 1,928 Child Development Homes
- □ 2,700 Contracted Spaces
- Serving over 150K children
- □ Before/After School Care
- Summer Day Camp
- School Liaison Support

Programs are 100% DoD Certified and Nationally Accredited in accordance with Military Child Care Act and ranked #1 in the nation for quality standards, assurance, and oversight.



### MWR Program Initiatives for FY 2017

### *Initiatives*

- Training new MWR Managers/New Staff
- Customer feedback tools survey monkey



### Issues

- Base access impact on MWR programs
- Maintaining quality staffing at Navy OCONUS I/R sites (Djibouti, Bahrain/ISA, Romania, Poland, GTMO, DGAR)
- Cyber security and customer Wi-Fi access





# Customer Tracking/Dashboards

- Tracks attendance
- Pulls info from check in iPad or POS
- Back of house functions
- Holds program/facility master data
- ☐ Allows for MWR Website updates







# MWR Communication, Marketing & Commercial Sponsorship







WWW.NAVYMWR.ORG
CLICK ON CAREERS & JOB TAB

MILL\_MWR\_RECRUITMENT@NAVY.MIL



# **Program Trends**

### MWR partners with other Fleet and Family Readiness (N9) Programs





# GO NAVY!