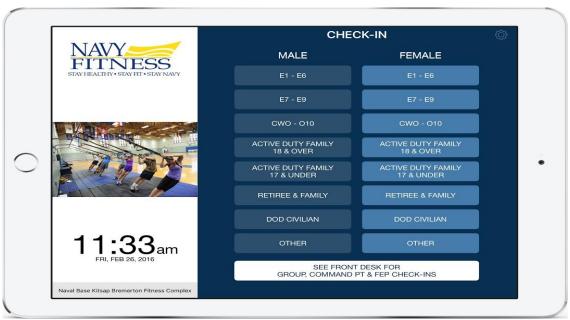

# Customer Tracking/Dashboards

- Tracks attendance
- Pulls info from check in iPad or POS
- Back of house functions
- Holds program/facility master data
- ☐ Allows for MWR Website updates