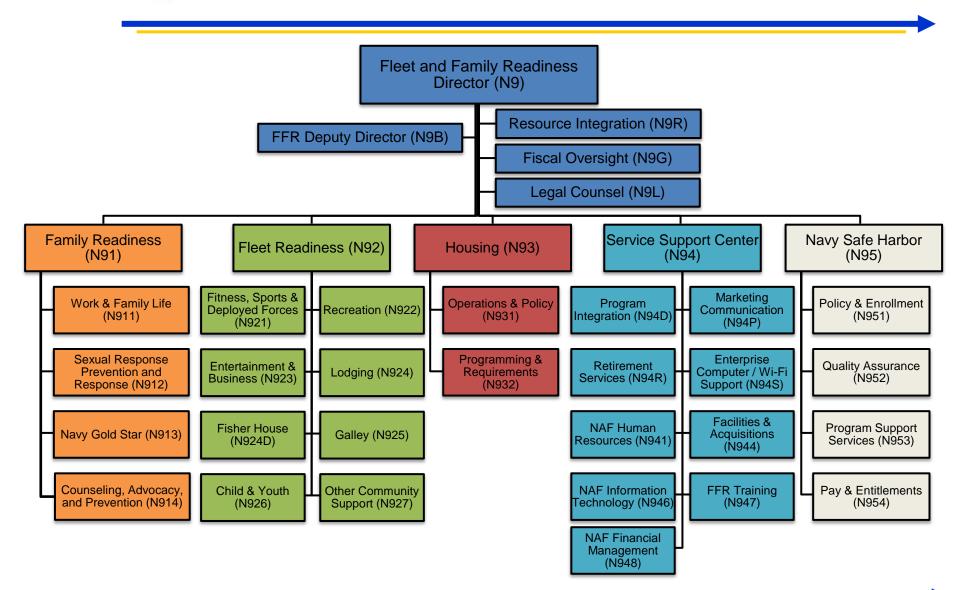

|                                                                                                                                         | Drycleaning • Ships' Store Ashore • Voter Program                                                                                                               | • FECA DC - DC 5<br>PE=020856:                                                                                                                                                                |                                                                                                                                                                                                                   |



# HQ N9 Organizational Structure





### HQ N92 Organizational Structure





# MWR Categories A, B, & C

| MWR Program Category          | Examples                                                                                                                | APF Operational Support (%) | Construction Funding Source                                                |  |
|-------------------------------|-------------------------------------------------------------------------------------------------------------------------|-----------------------------|----------------------------------------------------------------------------|--|
| Category A Mission Sustaining | Fitness Centers, Single<br>Sailor (LIBERTY) Centers,<br>Playing Fields, DFS, MWR<br>Admin Support, Libraries            | 85% Minimum                 | APF/MILCO