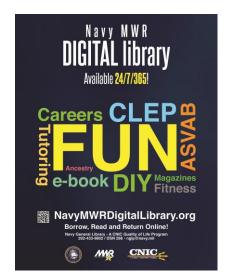

#### **Initiatives**

- □ Community Recreation
- NavyMWRDigitalLibrary.org

- 76 Single Sailor Facilities (Liberty)
- 34 Libraries
- Community Recreation
  - □ 86 ITT
  - 68 Outdoor Recreation
  - □ 30 Marinas
  - 47 Auto Skills Centers
- Navy Entertainment Shows