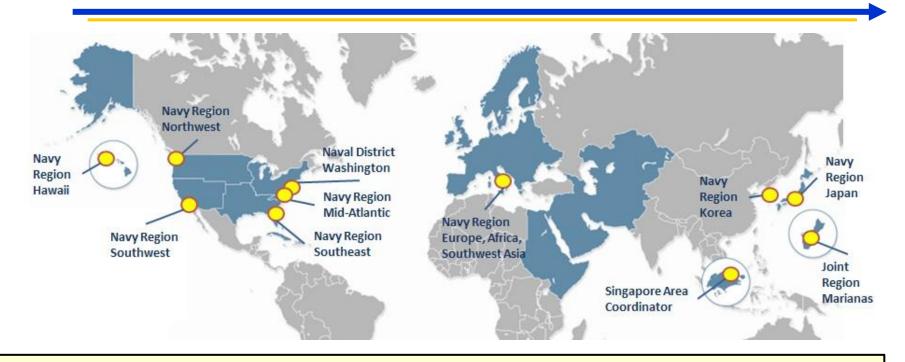

### Navy Shore Enterprise

#### POPULATION SERVED

325K Active Duty 59K Active Reserves (SELRES) 392K Family Members 575K Navy Retirees 11 Regions

1.8M Acres (half the size of Connecticut)

117 Runways/ 414 Piers & Wharves / 915 "Special Areas"

\$199B Plant Replacement Value (Structures, Utilities)

37K Buildings, 30K Structures

\$10.4B resources 52K employees 70 Installations 122 Product Lines

NAVY'S MOST COMPLEX PLATFORM

### CNIC FY15 Navy Shore Bases (70) By Region (11)