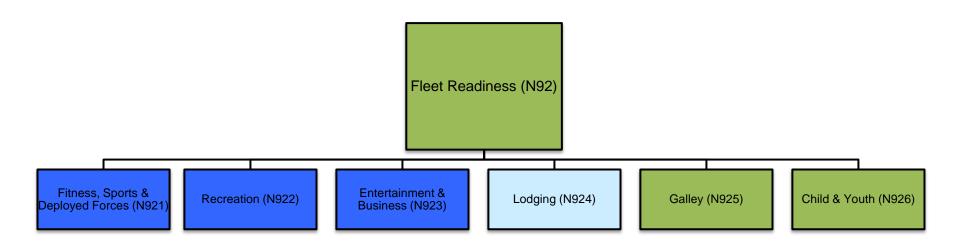

|                                                                                                                                         | Drycleaning • Ships' Store Ashore • Voter Program                                                                                                               | • FECA DC - DC 5<br>PE=020856:                                                                                                                                                                |                                                                                                                                                                                                                   |



# HQ N9 Organizational Structure





### HQ N92 Organizational Structure





# MWR Categories A, B, & C

| MWR Program Category          | Examples                                                                                                                | APF Operational Support (%) | Construction Funding Source                                                |  |
|-------------------------------|-------------------------------------------------------------------------------------------------------------------------|-----------------------------|----------------------------------------------------------------------------|--|
| Category A Mission Sustaining | Fitness Centers, Single<br>Sailor (LIBERTY) Centers,<br>Playing Fields, DFS, MWR<br>Admin Support, Libraries            | 85% Minimum                 | APF/MILCON<br>SIC = MW