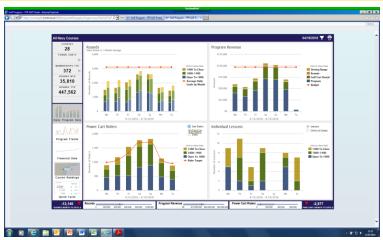

# Customer Tracking/Dashboards

- Tracks attendance
- Pulls info from check in iPad or POS
- Back of house functions
- Holds program/facility master data
- ☐ Allows for MWR Website updates